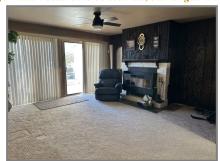

| Room          | Dimensions                                                                                                                                                                                                                                                                                                                                                                                                                                                                                                                                                                                                                            | Level | Appliances       |           | Other Info: |                   |                |
|---------------|---------------------------------------------------------------------------------------------------------------------------------------------------------------------------------------------------------------------------------------------------------------------------------------------------------------------------------------------------------------------------------------------------------------------------------------------------------------------------------------------------------------------------------------------------------------------------------------------------------------------------------------|-------|------------------|-----------|-------------|-------------------|----------------|
| Living Room   | 15'6x15'10                                                                                                                                                                                                                                                                                                                                                                                                                                                                                                                                                                                                                            | М     | A/C              | Window    |             | Finished Basement | 290            |
| Dining Room   | 15'6x11                                                                                                                                                                                                                                                                                                                                                                                                                                                                                                                                                                                                                               | М     | Heat             | Baseboard |             | Porch             | Υ              |
| Kitchen       | 10x12                                                                                                                                                                                                                                                                                                                                                                                                                                                                                                                                                                                                                                 | М     | Fire Place       | Y—wood    |             | Patio             |                |
|               |                                                                                                                                                                                                                                                                                                                                                                                                                                                                                                                                                                                                                                       |       | Refrigerator     | Υ         |             | Deck              |                |
|               |                                                                                                                                                                                                                                                                                                                                                                                                                                                                                                                                                                                                                                       |       | Dishwasher       |           |             | Garage            | Attached 1+    |
|               |                                                                                                                                                                                                                                                                                                                                                                                                                                                                                                                                                                                                                                       |       | Disposal         |           |             | Shop              | Detached       |
| Bedroom 1     | 12'3x11'9                                                                                                                                                                                                                                                                                                                                                                                                                                                                                                                                                                                                                             | М     | Range            | Υ         |             | Garage Opener     | Yes            |
| Bedroom 2     | 11'9x9'2                                                                                                                                                                                                                                                                                                                                                                                                                                                                                                                                                                                                                              | М     | Range Vent       |           | ı           | Roof              | Asphalt        |
| Bedroom 3     | 10'9x13'1                                                                                                                                                                                                                                                                                                                                                                                                                                                                                                                                                                                                                             | В     | Oven             | Υ         |             | Exterior          | Vinyl          |
|               |                                                                                                                                                                                                                                                                                                                                                                                                                                                                                                                                                                                                                                       |       | Microwave        | Υ         |             | Sprinklers        | Υ              |
|               |                                                                                                                                                                                                                                                                                                                                                                                                                                                                                                                                                                                                                                       |       | Carpet           | у         | ı           | Windows           | Vinyl          |
|               |                                                                                                                                                                                                                                                                                                                                                                                                                                                                                                                                                                                                                                       |       | Window Coverings |           |             | Doors             |                |
| Bath 1        | 7′8x6′5                                                                                                                                                                                                                                                                                                                                                                                                                                                                                                                                                                                                                               | М     | Washer           | Υ         |             | Taxes             | Homestead Exmp |
| 1/2 Mstr Bath | 5′5x4                                                                                                                                                                                                                                                                                                                                                                                                                                                                                                                                                                                                                                 | М     | Dryer            | Υ         |             | Avg. Utility      |                |
| Bath 3        |                                                                                                                                                                                                                                                                                                                                                                                                                                                                                                                                                                                                                                       |       | Smoke Det.       | Υ         |             | Avg. Utility      |                |
|               |                                                                                                                                                                                                                                                                                                                                                                                                                                                                                                                                                                                                                                       |       | Water Heater     | Elect     |             | Lot Size          | 180x173.25     |
|               |                                                                                                                                                                                                                                                                                                                                                                                                                                                                                                                                                                                                                                       |       | Water Softener   |           |             | Zoning            |                |
|               |                                                                                                                                                                                                                                                                                                                                                                                                                                                                                                                                                                                                                                       |       | Co2 Det          |           | ı           |                   |                |
| Remarks:      | 1384 sf. stick built home on double lot with large shop! Nice quiet dead-end road offers escape from the typical lake traffic. This property has plenty of parking in front and on the side of the large shop along with 3 RV 220 outlets for all your lake visitors and their campers. The south facing front porch catches all the morning sun making a perfect spot to enjoy your morning coffee. Large wood burning fireplace adds to the ambience in the cozy living room on cold winter days and will warm the entire home, if desired. The home does have the option of electric baseboard heat as well as a gas back-up heat- |       |                  |           |             |                   |                |